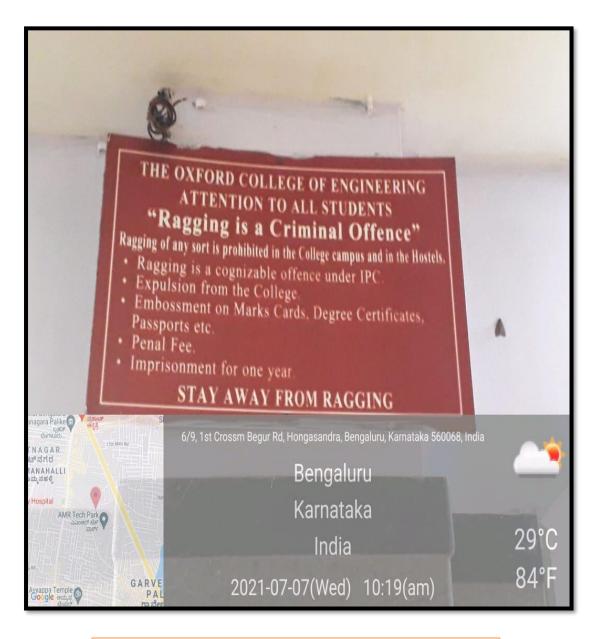

| mula                                                                        |                |
| Ayyappa Temple                       | GAR 2021-07                                                                                                                                           | 7-07(Wed) 10:13(am)                                                         | 84°F           |

# Geotagged Photo of Anti ragging Board on 7<sup>th</sup> Floor



#### THE OXFORD DENTAL COLLEGE

(Recognized by the Govt. of Karnataka, Affiliated to Rajiv Gandhi University of Health Sciences, Karnataka & Marnataka & Dental Council of India, New Delhi) Bommanahalli, Hosur Road, Bangalore – 560 068. Ph: 080-61754680 Fax : 080 – 61754693E-mail:deandirectortodc@gmail.com Website: www.theoxford.edu



## Geotagged Photo of Anti ragging Board in Canteen



THE OXFORD DENTAL COLLEGE

(Recognized by the Govt. of Karnataka, Affiliated to Rajiv Gandhi University of Health Sciences, Karnataka & amp; Recognised by Dental Council of India, New Delhi) Bommanahalli, Hosur Road, Bangalore – 560 068. Ph: 080-61754680 Fax : 080 – 61754693E-mail:deandirectortodc@gmail.com Website: www.theoxford.edu



Geotagged Photo of Anti ragging Board in Girls Hostel



THE OXFORD DENTAL COLLEGE

(Recognized by the Govt. of Karnataka, Affiliated to Rajiv Gandhi University of Health Sciences, Karnataka & amp; Recognised by Dental Council of India, New Delhi) Bommanahalli, Hosur Road, Bangalore – 560 068. Ph: 080-61754680 Fax : 080 – 61754693E-mail:deandirectortodc@gmail.com Website: www.theoxford.edu



## Geota