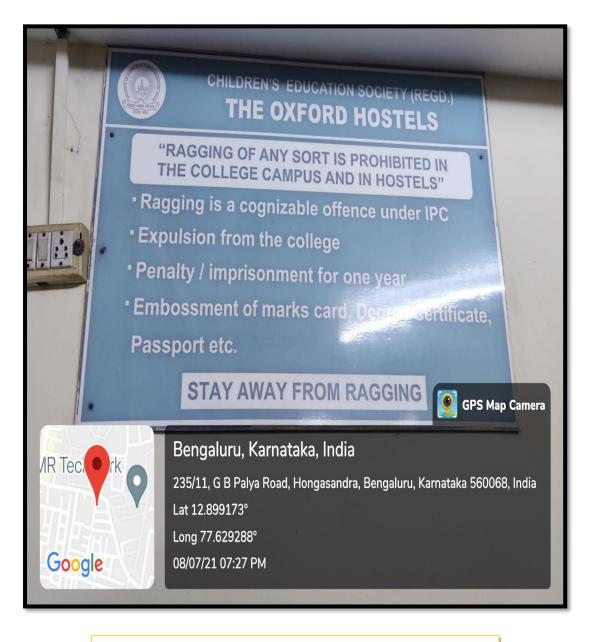

ford.edu



## Geotagged Photo of Anti ragging Board in Canteen



THE OXFORD DENTAL COLLEGE

(Recognized by the Govt. of Karnataka, Affiliated to Rajiv Gandhi University of Health Sciences, Karnataka & amp; Recognised by Dental Council of India, New Delhi) Bommanahalli, Hosur Road, Bangalore – 560 068. Ph: 080-61754680 Fax : 080 – 61754693E-mail:deandirectortodc@gmail.com Website: www.theoxford.edu



Geotagged Photo of Anti ragging Board in Girls Hostel



THE OXFORD DENTAL COLLEGE

(Recognized by the Govt. of Karnataka, Affiliated to Rajiv Gandhi University of Health Sciences, Karnataka & amp; Recognised by Dental Council of India, New Delhi) Bommanahalli, Hosur Road, Bangalore – 560 068. Ph: 080-61754680 Fax : 080 – 61754693E-mail:deandirectortodc@gmail.com Website: www.theoxford.edu



## Geotagged Photo of Anti ragging Board in Boys Hostel