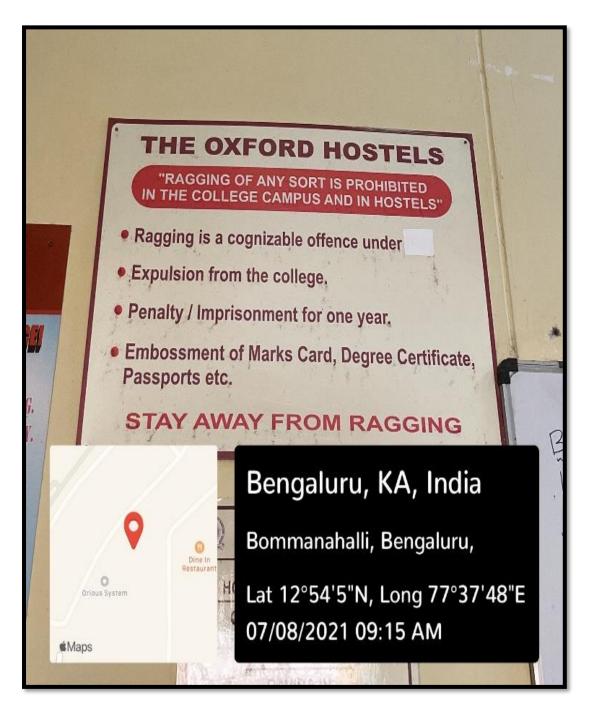

Geotagged Photo of Anti ragging Board in Girls Hostel

THE OXFORD DENTAL COLLEGE

(Recognized by the Govt. of Karnataka, Affiliated to Rajiv Gandhi University of Health Sciences, Karnataka & amp; Recognised by Dental Council of India, New Delhi) Bommanahalli, Hosur Road, Bangalore – 560 068. Ph: 080-61754680 Fax : 080 – 61754693E-mail:deandirectortodc@gmail.com Website: www.theoxford.edu